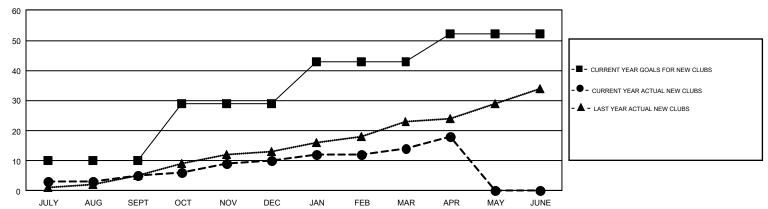

| 5         | 16            | JULY/AUG/SEPT         | 220                       | 1,395                   | 2,054                                        |  |
| OCT/NOV/DEC           | 19            | 5         | 25            | OCT/NOV/DEC           | 568                       | 1,278                   | 1,866                                        |  |
| JAN/FEB/MAR           | 14            | 4         | 9             | JAN/FEB/MAR           | 480                       | 1,545                   | 1,620                                        |  |
| APR/MAY/JUNE          | 9             | 4         | 1             | APR/MAY/JUNE          | 265                       | 606                     | 511                                          |  |

## GOALS AND ACTUAL NEW CLUBS CUMULATIVE



## GOALS AND ACTUAL MEMBERS CUMULATIVE



| DROPPED CLUBS: 51                                        |       | 981 CLUBS OF 1,657 ADDED 1 OR | GENDER DISTRIBUTION             |                 |       |
|----------------------------------------------------------|-------|-------------------------------|---------------------------------|-----------------|-------|
|                                                          |       | MORE NEW MEMBERS              | MALE                            | 30,265 (67.49%) |       |
|                                                          |       | 1                             | FEMALE                          | 14,582 (32.51%) |       |
| DROPPED MEMBERS                                          |       |                               |