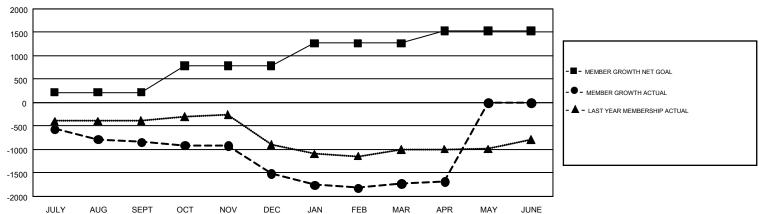

## GOALS AND ACTUAL MEMBERS CUMULATIVE

| DROPPED CLUBS: 51                                        |       | 981 CLUBS OF 1,657 ADDED 1 OR | GENDER DISTRIBUTION             |                 |       |
|----------------------------------------------------------|-------|-------------------------------|---------------------------------|-----------------|-------|
|                                                          |       | MORE NEW MEMBERS              | MALE                            | 30,265 (67.49%) |       |
|                                                          |       | 1                             | FEMALE                          | 14,582 (32.51%) |       |
| DROPPED MEMBERS                                          |       |                               |                                 |                 |       |
| DECEASED                                                 | 491   | CLICK HERE FOR CUMULATIVE     | TOTAL FAMILY UNIT MEMBERS       |                 | 6,991 |
| CLUB CANCELLED         309           OTHER         5,249 |       | MEMBERSHIP DATA               | FAMILY MEMBERS PAYING HALF DUES |                 |       |
|                                                          |       |                               |                                 |                 | 3,580 |
| TOTAL                                                    | 6,049 |                               |                                 |                 |       |